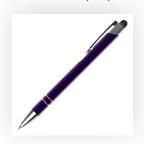

Product and Artwork Proof

BECK STYLUS PLUS

Your Ref: Quantity: Product Code: TPC731301
Our Ref: Version: 1 Product Colour: PURPLE

## **PANTONE REFERENCE(S)**

ARTWORK SCALE 100% Flat Engrave Area: 40mm x 10mm

Product Image for visualisation - colours may vary